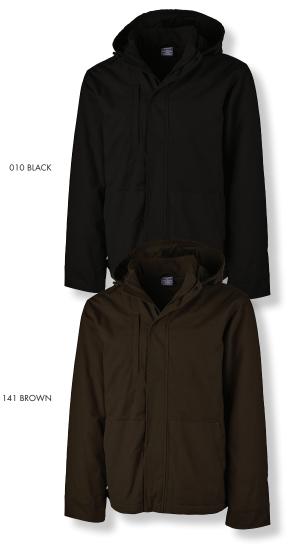

| 33½ | 1⁄2 +/-   |
| ACROSS SHOULDER                      | 181⁄2 | 19  | 20  | 21  | 22  | 23  | 24  | 24½ | 1/4 +/-   |
| BOTTOM OPENING WIDTH RELAXED 1/2     | 22    | 23  | 24  | 26  | 28  | 30  | 32  | 33  | 1/2 +/-   |
| SLEEVE LENGTH FROM CB<br>short       | 34¼   | 35¼ | 36¼ | 37  | 37¾ | 38½ | 39  | 39½ | 1/2 +/-   |

KEY TO COMMONLY ABBREVIATED SPEC INFORMATION (ALL MEASUREMENTS ARE IN INCHES) **CB =** CENTER BACK

CHEST 1 INCH DOWN = MEASURE THE FRONT OF THE GARMENT 1 INCH DOWN FROM THE ARMHOLE 1/2 = MEASURE ONLY THE FRONT OF THE GARMENT, THEN DOUBLE THAT MEASUREMENT TO GET THE TOTAL CIRCUMFERENCE RELAXED = DO NOT STRETCH THE GARMENT IF IT HAS ELASTIC TO MEASURE. SIMPLY LEAVE THE ELASTIC RELAXED STRETCHED = STRETCH THE GARMENT IF IT HAS ELASTIC TO MEASURE, MEASURE STRETCHED





010 BLACK