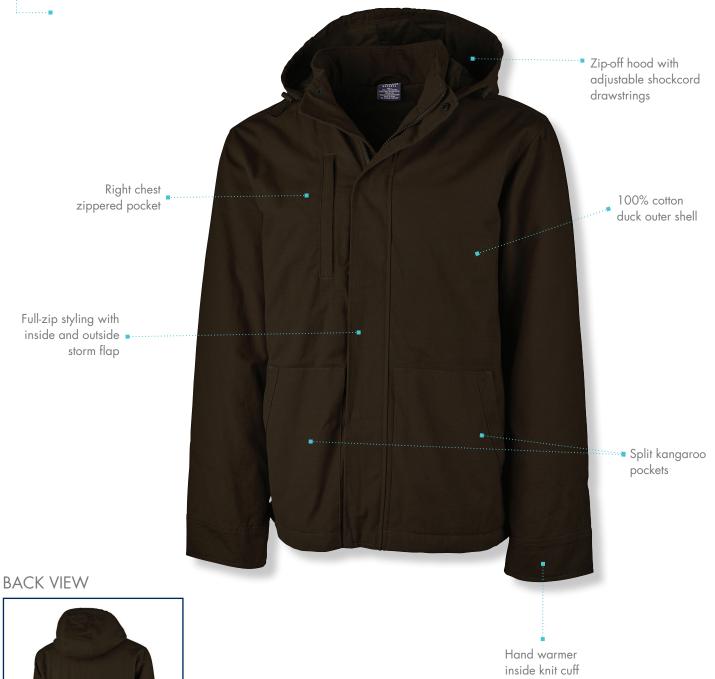

# **COMFORT & CONVENIENCE**

- :: Unisex fit women should size down 1-2 sizes for a more 'true to size' fit
- :: Cotton duck is naturally resistant to the penetration of wind and water
- .:: Quilted and insulated with Thinsulate™ for added protection against the elements
- :: Full zip jacket styling with inside and outside storm flap
- :: Zip-off hood with adjustable shockcord drawstrings for convenience
- :: Hand warmer inside knit cuff for added warmth
- :: ESA (Embroidery Stow-Away) System for easy decorating along the bottom hem as well as left chest
- :: Features an outside right chest zippered pocket, split kangaroo pocket, and an inside valuables pocket

### FABRIC

Shell: 100% cotton duck Body lining: 80% polyester/20% cotton, Sleeve lining: 100% nylon